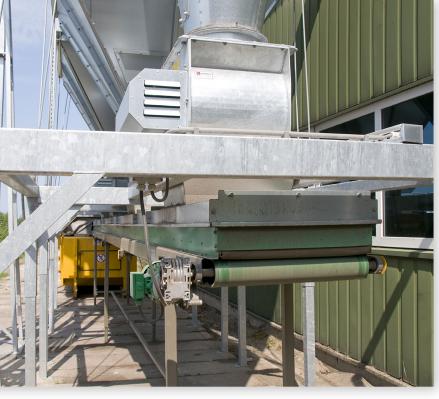

## **Chain filter**

## Extremely quiet extraction system with maximum capacity

The PGKF filter system has been developed for larger agricultural companies for the extraction of dust and skins.

This unit consists of several extremely quiet extraction fans and a large number of filters which are cleaned automatically using compressed air. The suction power therefore remains consistent and optimal. The capacity is variable and automatically adjustable. The extracted air returns clean into the processing room. This way, no heat is lost and energy is saved.