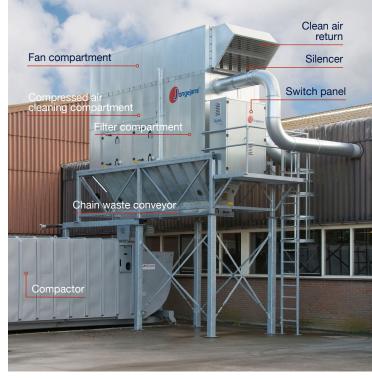

## Extremely quiet extraction system with maximum capacity

The PGKF filter system has been developed for larger agricultural companies for the extraction of dust and skins.

This unit consists of several extremely quiet extraction fans and a large number of filters which are cleaned automatically using compressed air. The suction power therefore remains consistent and optimal. The capacity is variable and automatically adjustable. The extracted air returns clean into the processing room. This way, no heat is lost and energy is saved.

## **Waste solutions**

For dust, skins and other dirt

The waste, coming from the extraction system Is discharged by a rotating valve and can be collected in many different ways.

Jongejans offers several waste collection systems: