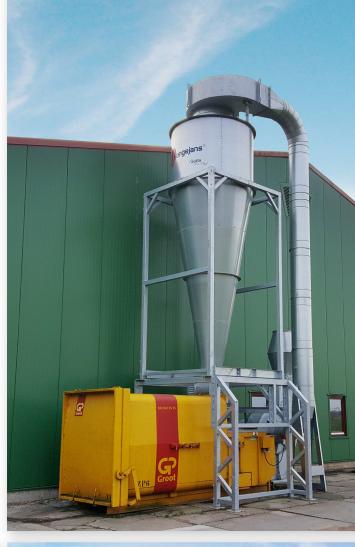

## **Waste solutions**

For dust, skins and other dirt

The waste, coming from the extraction system Is discharged by a rotating valve and can be collected in many different ways.

Jongejans offers several waste collection systems:

- Boxes
- Tilt containers
- (Press) containers
- Self-unloading cars
- Tipping trailers
- · Special bunkers