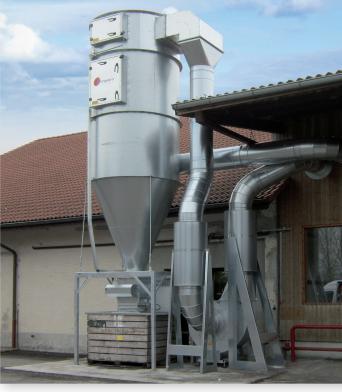

## **Chain filter**

## Extremely quiet extraction system with maximum capacity

The PGKF filter system has been developed for larger agricultural companies for the extraction of dust and skins.

This unit consists of several extremely quiet extraction fans and a large number of filters which are cleaned automatically using compressed air. The suction power therefore remains consistent and optimal. The capacity is variable and automatically adjustable. The extracted air returns clean into the processing room. This way, no heat is lost and energy is saved.

## **Waste solutions**

For dust, skins and other dirt

The waste, coming from the extraction system Is discharged by a rotating valve and can be collected in many different ways.

Jongejans offers several waste collection systems: