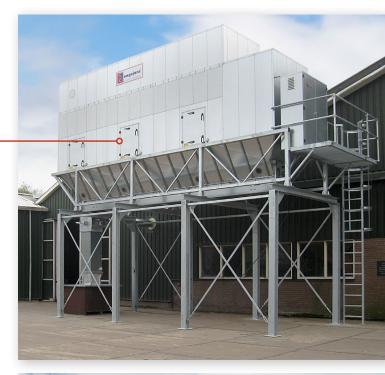

## Extremely quiet extraction system with maximum capacity

The PGKF filter system has been developed for larger agricultural companies for the extraction of dust and skins.

This unit consists of several extremely quiet extraction fans and a large number of filters which are cleaned automatically using compressed air. The suction power therefore remains consistent and optimal. The capacity is variable and automatically adjustable. The extracted air returns clean into the processing room. This way, no heat is lost and energy is saved.