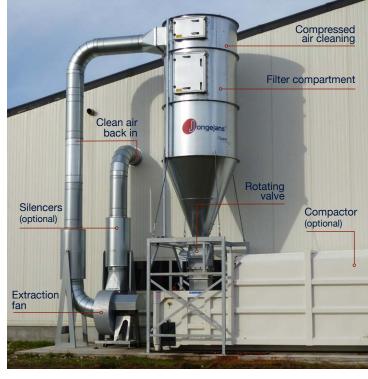

## Dust and skin extraction

The cyclo-jet is a filter system that separates extracted agricultural dust and skins from the air.

Thanks to the built-in (compressed air cleaned) filter cartridges, the extracted air is returned clean to the processing room. This way, no heat is lost and saves energy.

Dust and skins come from the cyclojet and fall into a waste box or can be unloaded onto a conveyor belt. The filters are cleaned automatically. This guarantees optimum extraction capacity at all times.