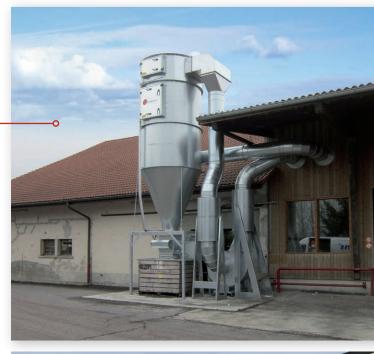

## Dust and skin extraction

The cyclo-jet is a filter system that separates extracted agricultural dust and skins from the air.

Thanks to the built-in (compressed air cleaned) filter cartridges, the extracted air is returned clean to the processing room. This way, no heat is lost and saves energy.

Dust and skins come from the cyclojet and fall into a waste box or can be unloaded onto a conveyor belt. The filters are cleaned automatically. This guarantees optimum extraction capacity at all times.